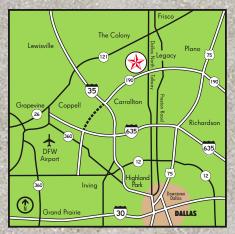

Close to Dallas' major arteries and DFW airport, **High Country Business Park** is located in Carrollton, convenient to George Bush Turnpike, the Dallas North Tollway, I-35E and 121