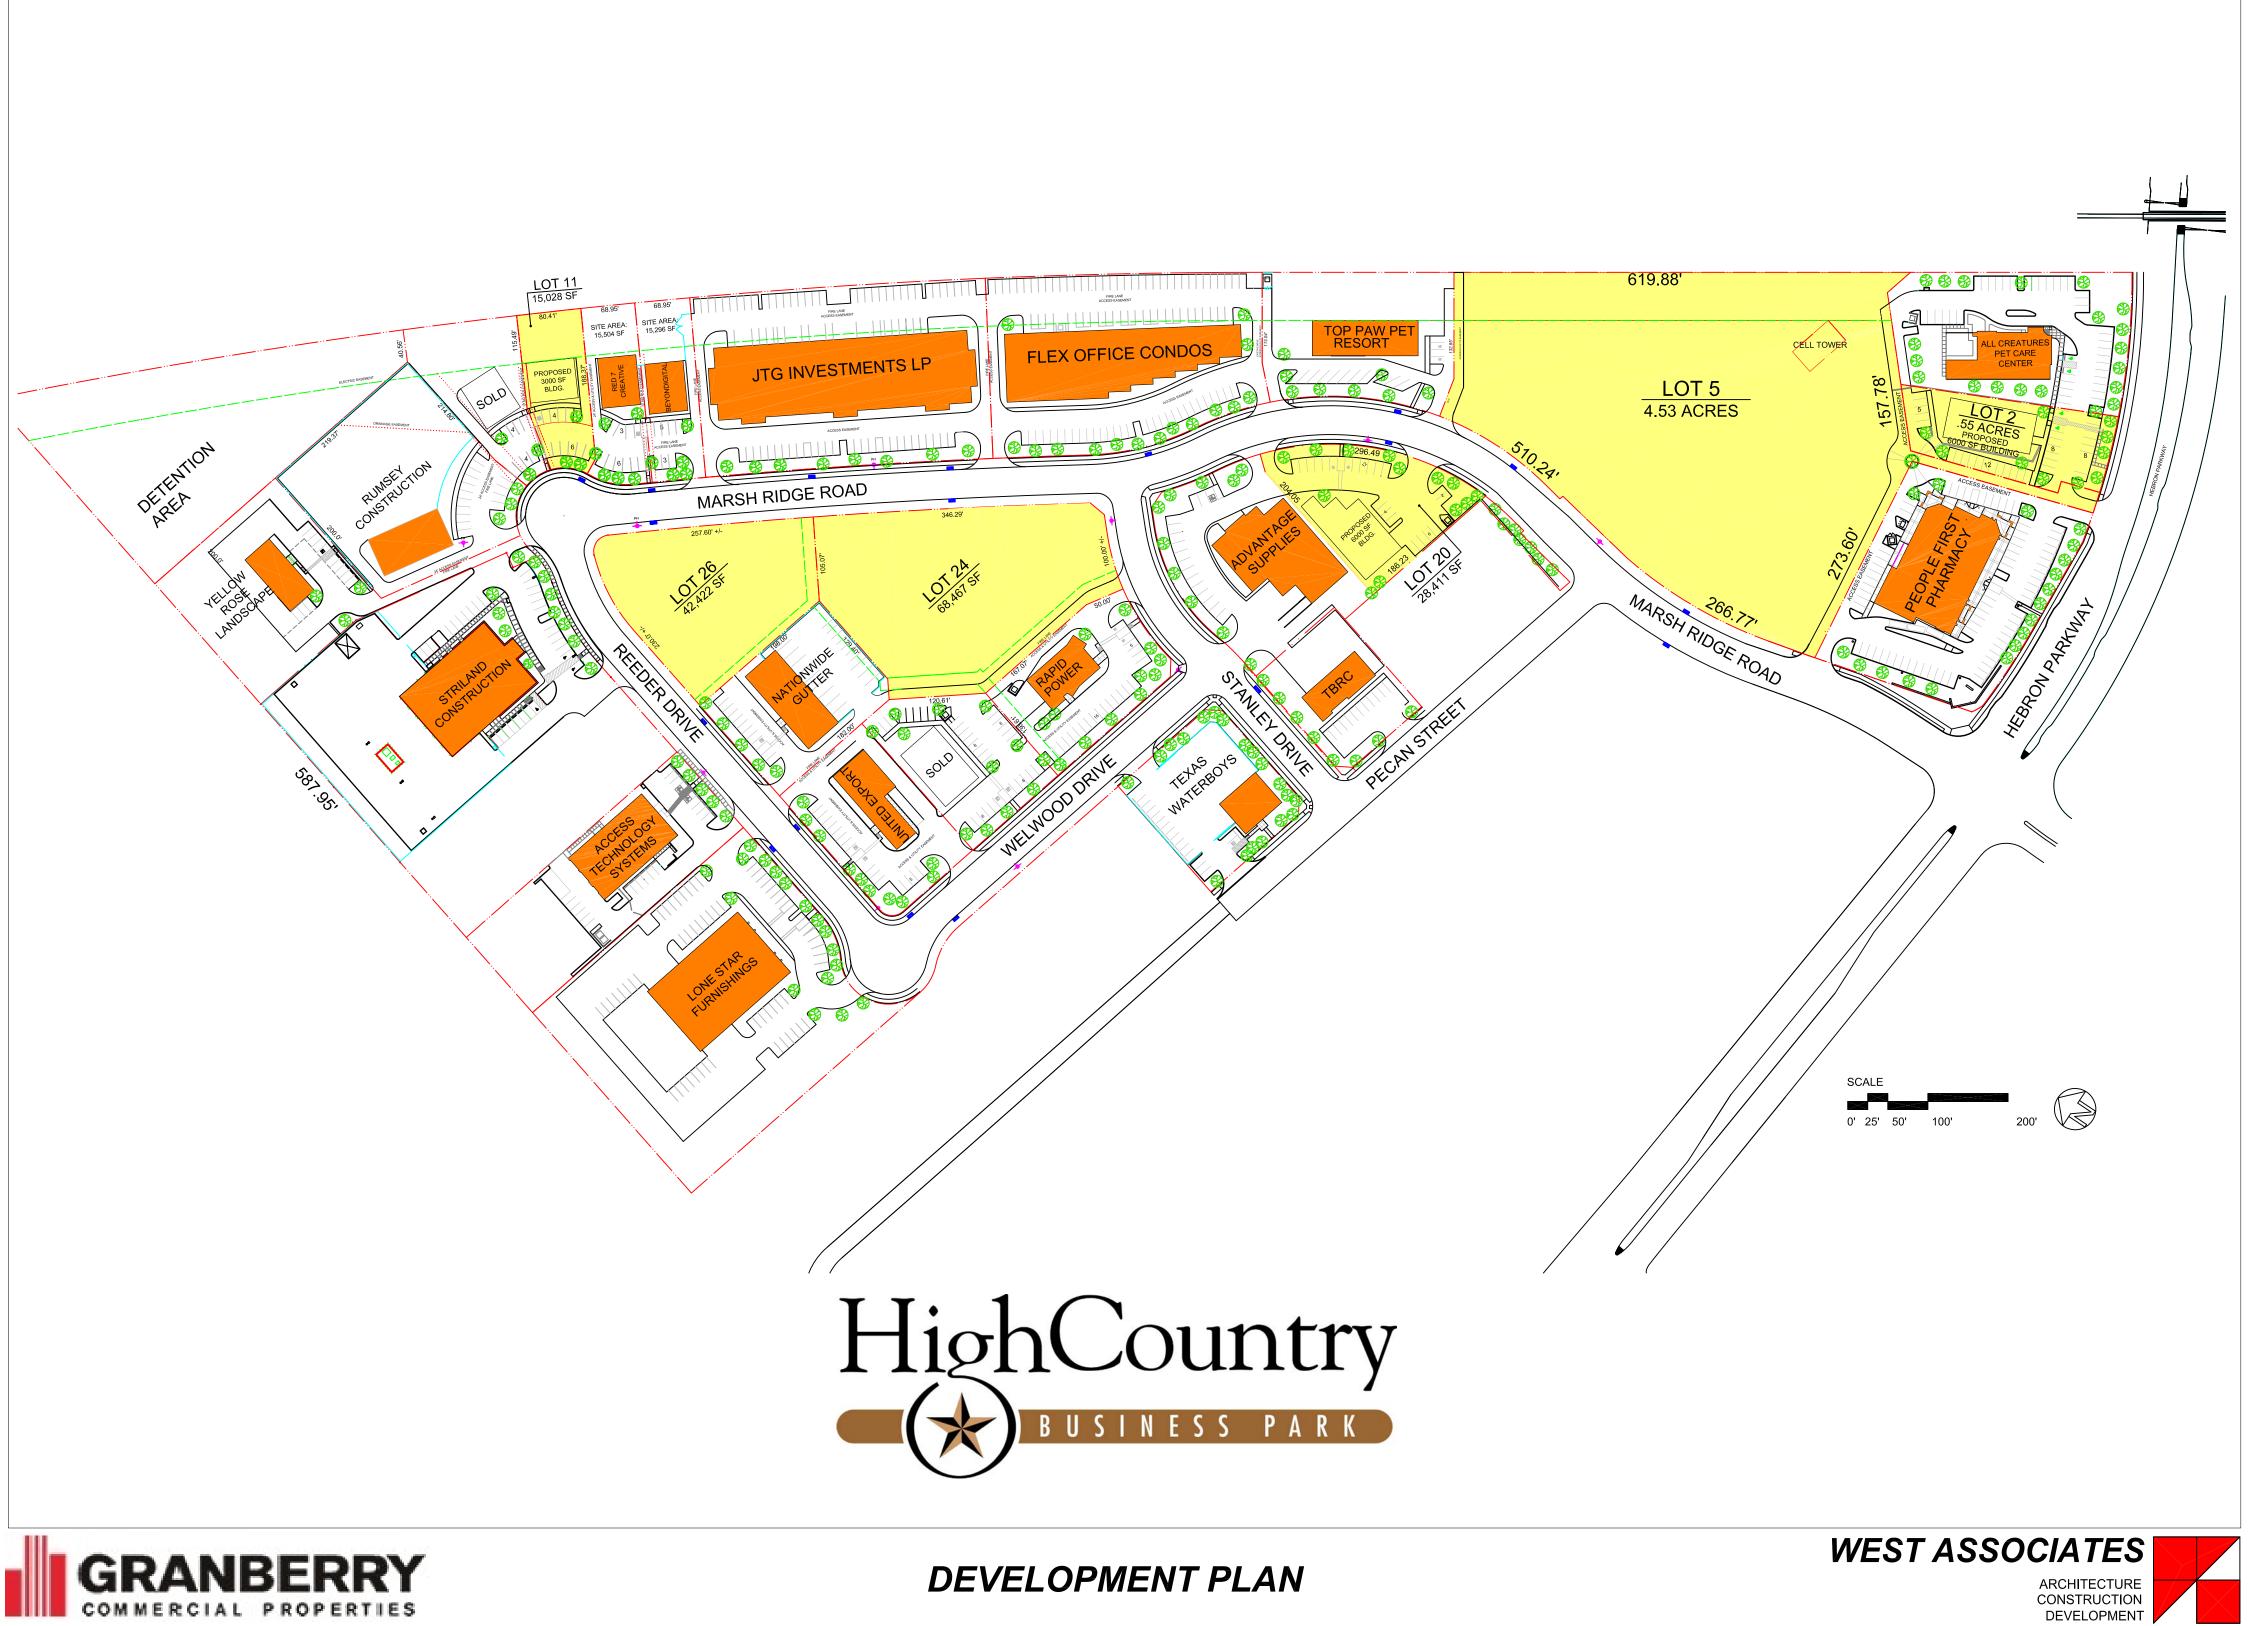

### High Country Business Park ownership benefits

Finally, a business park designed and built for YOUR business

- A master-planned development with architectural controls
- Extensive landscaping throughout 35-acre campus
- Property owners' association provides professional environment
- Turnkey solutions for condominium or freestanding building sites

## A master-planned business park serving the needs of small and medium-sized businesses

- Own for less than the cost of leasing
- We manage all phases of your project so you can do what you do best...run your business
- Property ownership can be an important part of a diversified investment portfolio

### **Office Condominiums**

- Medical/Professional condos
- Office/Showroom/Warehouse condos
- Floor plans designed for your unique needs
- Commercially designed and , constructed to provide maximum long-term value and flexibility
- Professional property management for your convenience
- From 2,000 to 10,000 square feet

### Building sites from 3/4 to 6 acres

- Build-to-Suit
- Creative financing
- Sevices available: architectural design/engineering/budgeting/ construction
- Complete your project on time and within budget